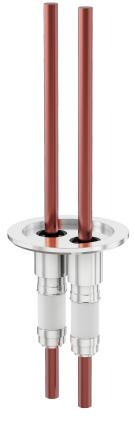

# **Power feedthrough** NW-50 medium current copper feedthrough, three conductors

Part number: MCF-NW-50-3

# Power feedthrough

NW-50 medium current copper feedthrough, three conductors

- 5KVDC
- 150 Amps
- Metal Seal -270°C to 450°C
- Elastomer Seal -20°C to 200°C

Similar Image

| Dimensions<br>(in inches) |        |
|---------------------------|--------|
| Dim A                     | 3.23″  |
| Dim B                     | 4.03"  |
| Dim C                     | 0.250" |
| Dim D                     | 1.00″  |
| Dim E                     | 0.875″ |

#### MCF-NW-50-3

| Parameters             | Specifications                                   |
|------------------------|--------------------------------------------------|
| Power Feedthrough Type | Medium Current Feedthrough                       |
| # Conductors           | Three                                            |
| Conductor Material     | OHFC Copper                                      |
| Flange Size / Type     | DN 50 ISO-KF                                     |
| Flange Material        | 304 Stainless                                    |
| Vacuum Range           | 1 · 10 <sup>-8</sup> mbar to 1 bar (high vacuum) |
| Temperature Range      | -20 °C to 200 °C                                 |
| Voltage Rating         | 5 KV DC                                          |
| Current Rating         | 150 A                                            |
| Electrical Connector   | MCF-VC                                           |
| Weight                 | 0.61 lbs                                         |