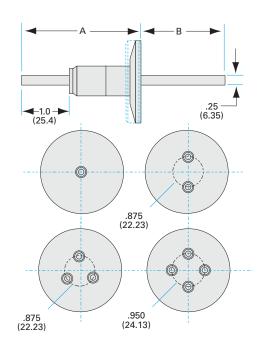

# **Power feedthrough** NW-50 medium current copper feedthrough, three conductors

Part number: MCF-NW-50-3

# Power feedthrough

NW-50 medium current copper feedthrough, three conductors

- 5KVDC
- 150 Amps
- Metal Seal -270°C to 450°C
- Elastomer Seal -20°C to 200°C

Similar Image

| Dimensions<br>(in inches) |        |
|---------------------------|--------|
| Dim A                     | 3.23″  |
| Dim B                     | 4.03"  |
| Dim C                     | 0.250" |
| Dim D                     | 1.00″  |
| Dim E                     | 0.875″ |

#### MCF-NW-50-3

| Parameters             | Specifications                                   |
|------------------------|--------------------------------------------------|
| Power Feedthrough Type | Medium Current Feedthrough                       |
| # Conductors           | Three                                            |
| Conductor Material     | OHFC Copper                                      |
| Flange Size / Type     | DN 50 ISO-KF                                     |
| Flange Material        | 304 Stainless                                    |
| Vacuum Range           | 1 · 10 <sup>-8</sup> mbar to 1 bar (high vacuum) |
| Temperature Range      | -20 °C to 200 °C                                 |
| Voltage Rating         | 5 KV DC                                          |
| Current Rating         | 150 A                                            |
| Electrical Connector   | MCF-VC                                           |
| Weight                 | 0.61 lbs                                         |